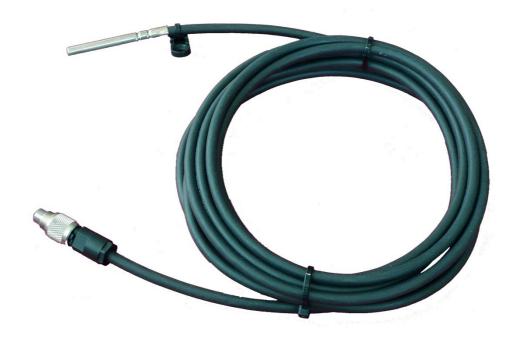

## External Temperature Sensor for Si-RS485TC-2T-v

Sensor type: Pt1000 1/3 class B

Temperature range: -40...+85°C

Sensor housing: INOX steel tube, 6 mm diameter, 50 mm length

Cable: 3 m LiYC11Y, 4 x AWG 26, black, weather and uv-resistant

Connector: Binder connector series 712

Protection: IP67

Pin assignment: Pin 1 – Pt1000

Pin 2 - Pt1000

Pin 3 – cable shield, isolated to INOX steel tube